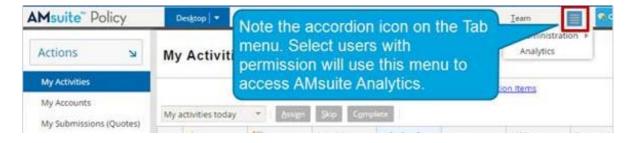

#### 4

Note the accordion icon on the Tab menu. Select users with permission will use this menu to access AMsuite Analytics.

| AMsuite" Policy | Desistop + Account + Policy + Consect + Search | • 1 |
|-----------------|------------------------------------------------|-----|
| Actions 🛛 🖌     | My Activities CLICK HERE TO                    |     |
| And Artholicar  |                                                |     |