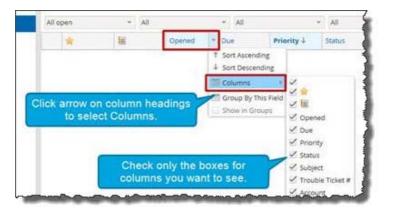

My Activities

| All open | <br>IIA * | - ILA - | 19 |
|----------|-----------|---------|----|
|          |           |         |    |

2

Click **Opened**, **Columns**, and then uncheck the boxes for columns you don't need.