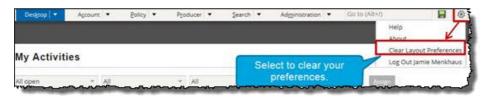

### Navigating Successfully in AMsuite Policy

AMsuite Policy saves your preferences until you select the **Clear User Preferences** option in the utilities menu.

To clear your preferences and start over, click the Utility icon on the tab menu, and select **Clear User Preferences**.