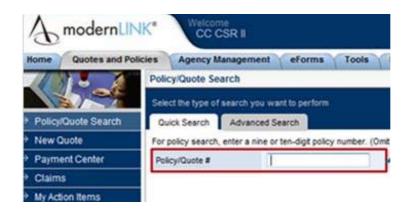

3. Enter the policy number you want to search for in the Policy Quote # field.

Click Search.

Click **Select** next to the policy you wish to view.

4. Another way you will access AMsuite Policy from modernLINK is via the new link on the My Action Items page.