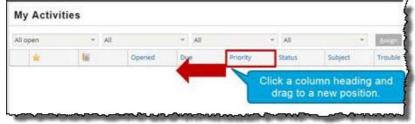

#### 5

Click and drag a column heading to move it to a new position.

For example, drag **Priority** to the left of **Due** to reposition the columns. When the green arrows are aligned with the desired position, release your mouse.