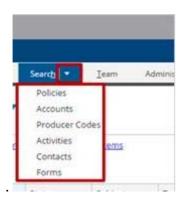

Follow the same steps to search for a 9-digit policy # from the **Policy** tab menu.

3

The Search tab menu gives you access to additional search options, including Forms.

**Forms** is how you will access marketing bulletins, endorsements, and so much more! **Forms** is similar to e-Forms in modernLINK.

You may also search for policies and accounts using the **Search** drop-down menu.