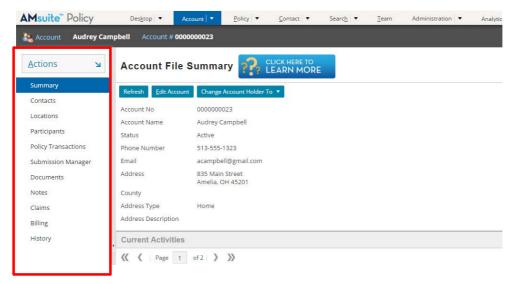

9

The **Sidebar** menu includes the **Actions** menu, and provides links that display different detailed views on the policy file and allows you to navigate from page to page.

The items in the **Sidebar** menu are contextual and change depending on the transaction.

10

The **Actions** menu is contextual and changes depending on which page you are viewing. Use this menu to perform account and policy-level transactions. For example, from the **Account Summary** page, you can add a **New Note** to the account.